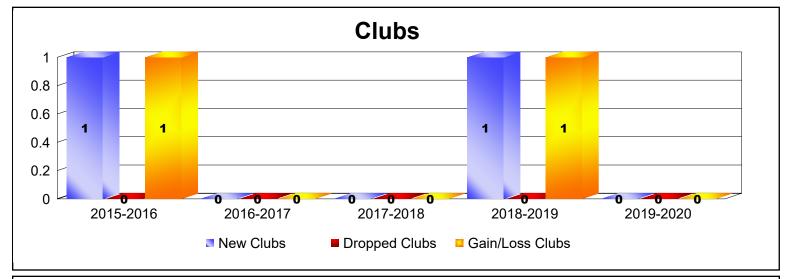

MBR0065 Page 1 of 1 7/7/2020 3:45:22AM

District 24 C

As of June 2020 Cumulative

| Year      | New<br>Clubs | Dropped<br>Clubs | Gain/<br>Loss<br>Clubs | New<br>Members | Charter<br>Members | Reinstate<br>Members | Transfer<br>Members | Total<br>Member<br>Added | Total<br>Members<br>Dropped | Gain/<br>Loss<br>Members |
|-----------|--------------|------------------|------------------------|----------------|--------------------|----------------------|---------------------|--------------------------|-----------------------------|--------------------------|
| 2015-2016 | 1            | 0                | 1                      | 156            | 19                 | 10                   | 13                  | 198                      | -183                        | 15                       |
| 2016-2017 | 0            | 0                | 0                      | 144            | 1                  | 10                   | 15                  | 170                      | -156                        | 14                       |
| 2017-2018 | 0            | 0                | 0                      | 155            | 0                  | 3                    | 9                   | 167                      | -224                        | -57                      |
| 2018-2019 | 1            | 0                | 1                      | 107            | 28                 | 3                    | 4                   | 142                      | -223                        | -81                      |
| 2019-2020 | 0            | 0                | 0                      | 98             | 1                  | 4                    | 1                   | 104                      | -167                        | -63                      |
| Average   | 0            | 0                | 0                      | 132            | 10                 | 6                    | 8                   | 156                      | -191                        | -34                      |