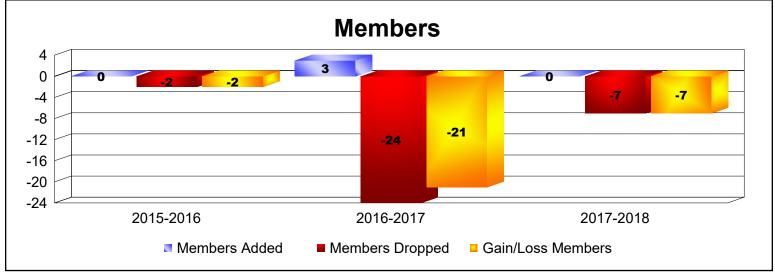

| Year      | New<br>Clubs | Dropped<br>Clubs | Gain/<br>Loss<br>Clubs | New<br>Members | Charter<br>Members | Reinstate<br>Members | Transfer<br>Members | Total<br>Member<br>Added | Total<br>Members<br>Dropped | Gain/<br>Loss<br>Members |
|-----------|--------------|------------------|------------------------|----------------|--------------------|----------------------|---------------------|--------------------------|-----------------------------|--------------------------|
| 2015-2016 | 0            | 0                | 0                      | 0              | 0                  | 0                    | 0                   | 0                        | -2                          | -2                       |
| 2016-2017 | 0            | 0                | 0                      | 3              | 0                  | 0                    | 0                   | 3                        | -24                         | -21                      |
| 2017-2018 | 0            | -2               | -2                     | 0              | 0                  | 0                    | 0                   | 0                        | -7                          | -7                       |
| Average   | 0            | -1               | -1                     | 1              | 0                  | 0                    | 0                   | 1                        | -11                         | -10                      |