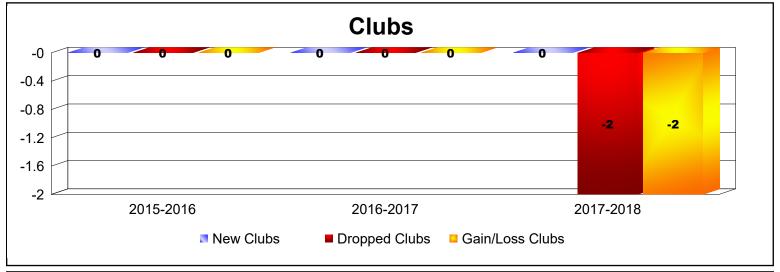

| Year      | New<br>Clubs | Dropped<br>Clubs | Gain/<br>Loss<br>Clubs | New<br>Members | Charter<br>Members | Reinstate<br>Members | Transfer<br>Members | Total<br>Member<br>Added | Total<br>Members<br>Dropped | Gain/<br>Loss<br>Members |
|-----------|--------------|------------------|------------------------|----------------|--------------------|----------------------|---------------------|--------------------------|-----------------------------|--------------------------|
| 2015-2016 | 0            | 0                | 0                      | 0              | 0                  | 0                    | 0                   | 0                        | -2                          | -2                       |
| 2016-2017 | 0            | 0                | 0                      | 3              | 0                  | 0                    | 0                   | 3                        | -24                         | -21                      |
| 2017-2018 | 0            | -2               | -2                     | 0              | 0                  | 0                    | 0                   | 0                        | -7                          | -7                       |
| Average   | 0            | -1               | -1                     | 1              | 0                  | 0                    | 0                   | 1                        | -11                         | -10                      |