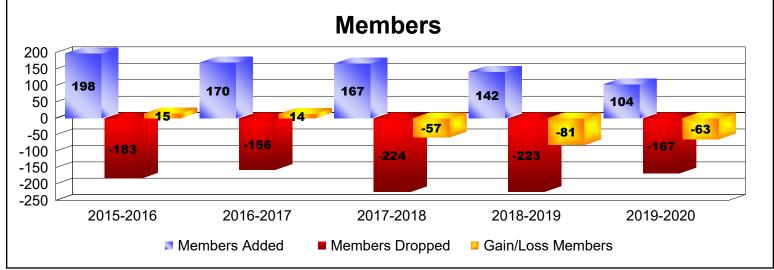

MBR0065 Page 1 of 1 7/7/2020 3:45:22AM

District 24 C

As of June 2020 Cumulative

| Year      | New<br>Clubs | Dropped<br>Clubs | Gain/<br>Loss<br>Clubs | New<br>Members | Charter<br>Members | Reinstate<br>Members | Transfer<br>Members | Total<br>Member<br>Added | Total<br>Members<br>Dropped | Gain/<br>Loss<br>Members |
|-----------|--------------|------------------|------------------------|----------------|--------------------|----------------------|---------------------|--------------------------|-----------------------------|--------------------------|
| 2015-2016 | 1            | 0                | 1                      | 156            | 19                 | 10                   | 13                  | 198                      | -183                        | 15                       |
| 2016-2017 | 0            | 0                | 0                      | 144            | 1                  | 10                   | 15                  | 170                      | -156                        | 14                       |
| 2017-2018 | 0            | 0                | 0                      | 155            | 0                  | 3                    | 9                   | 167                      | -224                        | -57                      |
| 2018-2019 | 1            | 0                | 1                      | 107            | 28                 | 3                    | 4                   | 142                      | -223                        | -81                      |
| 2019-2020 | 0            | 0                | 0                      | 98             | 1                  | 4                    | 1                   | 104                      | -167                        | -63                      |
| Average   | 0            | 0                | 0                      | 132            | 10                 | 6                    | 8                   | 156                      | -191                        | -34                      |